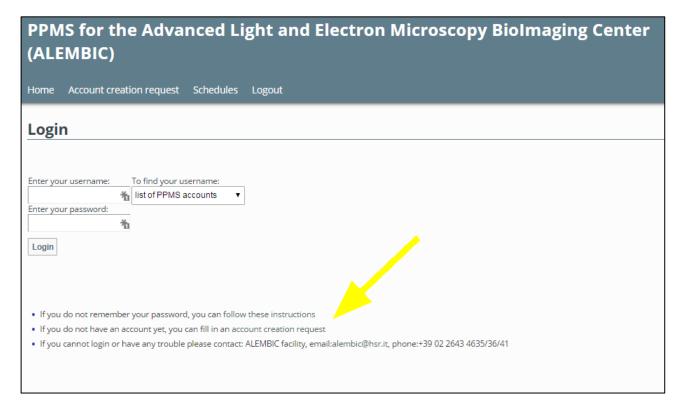

## N.B.: Before applying for a training, all the Facility Users have to create their PPMS account.

On PPMS home page, click on "account creation request". The ALEMBIC Staff will validate your account registration and you will be able to login PPMS with your personal PPMS's Username and Password.