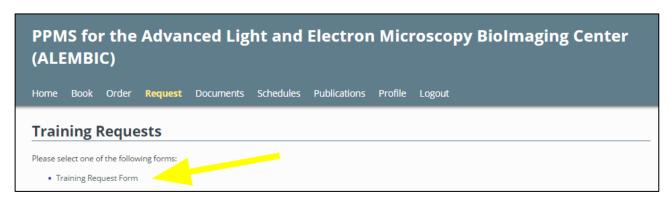

In the personal PPMS' User Home Page (below),

select the Request, in the toolbar menu

and fill the "Training Request Form" and Submit the request to ALEMBIC Staff.

ALEMBIC Staff will contact you to arrange the training.