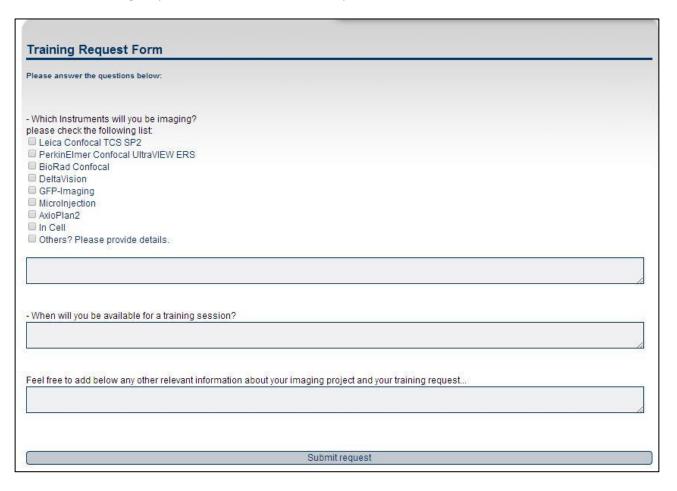

In the personal PPMS' User Home Page (below),

select the Request, in the toolbar menu

and fill the "Training Request Form" and Submit the request to ALEMBIC Staff.

ALEMBIC Staff will contact you to arrange the training.